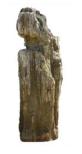

and you must see the dinosaur statue of actual size!

The garden contains the remnants of animals from the sea... and that's no ordinary rock, by the way, it's a petrified tree!